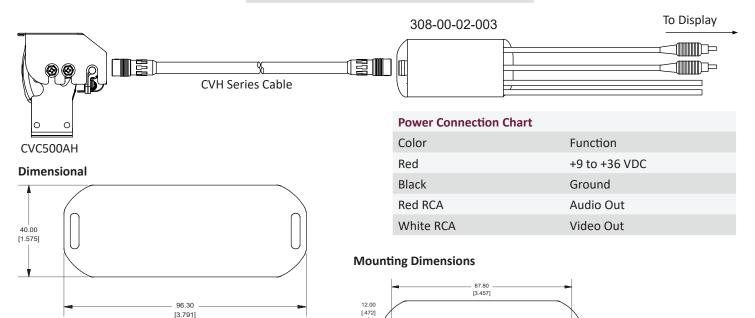

## 308-00-02-003

CVC500AH Video/Audio/Power Adapter

INTEC's 308-00-02-003 High Performance Video/Audio/Power (VAP) Adapter provides the required regulated power for the camera over the existing camera cable. Video and audio outputs are used to display the camera image and provide the camera audio, when equipped, on your MUX Display.

**Standard Cable Lead Length** 

2.5 Feet

Please contact Intec for customized solutions.