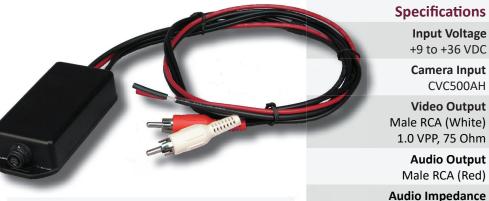

## 308-00-02-003

CVC500AH Video/Audio/Power Adapter

INTEC's 308-00-02-003 High Performance Video/Audio/Power (VAP) Adapter provides the required regulated power for the camera over the existing camera cable. Video and audio outputs are used to display the camera image and provide the camera audio, when equipped, on your MUX Display.

For additional information call (west) 800.468.3254 or (east) 800.522.5989

**Camera Input** 

Male RCA (White)

**Audio Output** 

Pre-amp output 15k Ohm

**Box Dimensions** 

LxWxH

2.70" x 1.56" x 0.79"